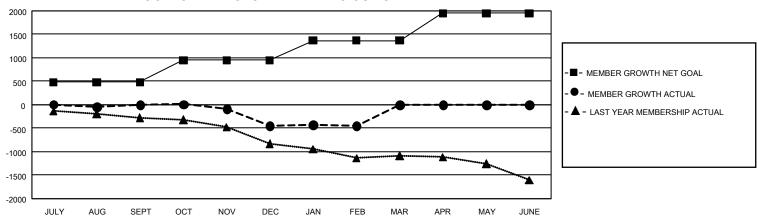

## GMT Constitutional Area 1, Group I

REPORT DOES NOT INCLUDE CLUBS IN UNDISTRICTED AREAS.

| Clubs                 |               |           |               | Members               |                          |                         |                                                    |
|-----------------------|---------------|-----------|---------------|-----------------------|--------------------------|-------------------------|----------------------------------------------------|
| RESULTS FOR 2021-2022 |               |           |               | RESULTS FOR 2021-2022 |                          |                         |                                                    |
| QUARTER               | NEW CLUB GOAL | NEW CLUBS | DROPPED CLUBS | QUARTER ME            | EMBER GROWTH NET<br>GOAL | MEMBER GROWTH<br>ACTUAL | DROPPED MEMBERS<br>ACTUAL (including<br>transfers) |
| JULY/AUG/SEPT         | 18            | 0         | 11            | JULY/AUG/SEPT         | 477                      | 838                     | 684                                                |
| OCT/NOV/DEC           | 42            | 0         | 12            | OCT/NOV/DEC           | 474                      | 675                     | 1,063                                              |
| JAN/FEB/MAR           | 18            | 2         | 5             | JAN/FEB/MAR           | 419                      | 479                     | 411                                                |
| APR/MAY/JUNE          | 42            | 0         | 0             | APR/MAY/JUNE          | 579                      | 0                       | 0                                                  |

## GOALS AND ACTUAL MEMBERS CUMULATIVE

| DROPPED CLUBS: 28 |       | 511 CLUBS OF 1,103 ADDED 1<br>OR MORE NEW MEMBERS | GENDER DISTRIBUTION       |                 |  |
|-------------------|-------|---------------------------------------------------|---------------------------|-----------------|--|
|                   |       |                                                   | MALE                      | 19,146 (67.90%) |  |
|                   |       |                                                   | FEMALE                    | 9,039 (32.05%)  |  |
| DROPPED MEMBERS   |       |                                                   | NON BINARY                | 0 (0.00%)       |  |
| DECEASED          | 453   |                                                   | PREFER NOT TO ANSWER      | 14 (0.05%)      |  |
| CLUB CANCELLED    | 168   |                                                   | TOTAL FAMILY UNIT MEMBERS | 6,110           |  |
| OTHER             | 1,537 | CLICK HERE FOR                                    |                           | ,               |  |
| TOTAL             | 2,158 | CUMULATIVE MEMBERSHIP DATA                        | FAMILY MEMBERS PAYING HA  | LF DUES 3,125   |  |