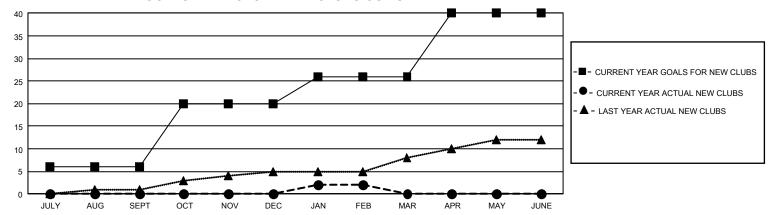

## GMT Constitutional Area 1, Group I

REPORT DOES NOT INCLUDE CLUBS IN UNDISTRICTED AREAS.

| Clubs                 |               |           |               | Members               |                          |                         |                                                    |
|-----------------------|---------------|-----------|---------------|-----------------------|--------------------------|-------------------------|----------------------------------------------------|
| RESULTS FOR 2021-2022 |               |           |               | RESULTS FOR 2021-2022 |                          |                         |                                                    |
| QUARTER               | NEW CLUB GOAL | NEW CLUBS | DROPPED CLUBS | QUARTER ME            | EMBER GROWTH NET<br>GOAL | MEMBER GROWTH<br>ACTUAL | DROPPED MEMBERS<br>ACTUAL (including<br>transfers) |
| JULY/AUG/SEPT         | 18            | 0         | 11            | JULY/AUG/SEPT         | 477                      | 838                     | 684                                                |
| OCT/NOV/DEC           | 42            | 0         | 12            | OCT/NOV/DEC           | 474                      | 675                     | 1,063                                              |
| JAN/FEB/MAR           | 18            | 2         | 5             | JAN/FEB/MAR           | 419                      | 479                     | 411                                                |
| APR/MAY/JUNE          | 42            | 0         | 0             | APR/MAY/JUNE          | 579                      | 0                       | 0                                                  |

## GOALS AND ACTUAL NEW CLUBS CUMULATIVE